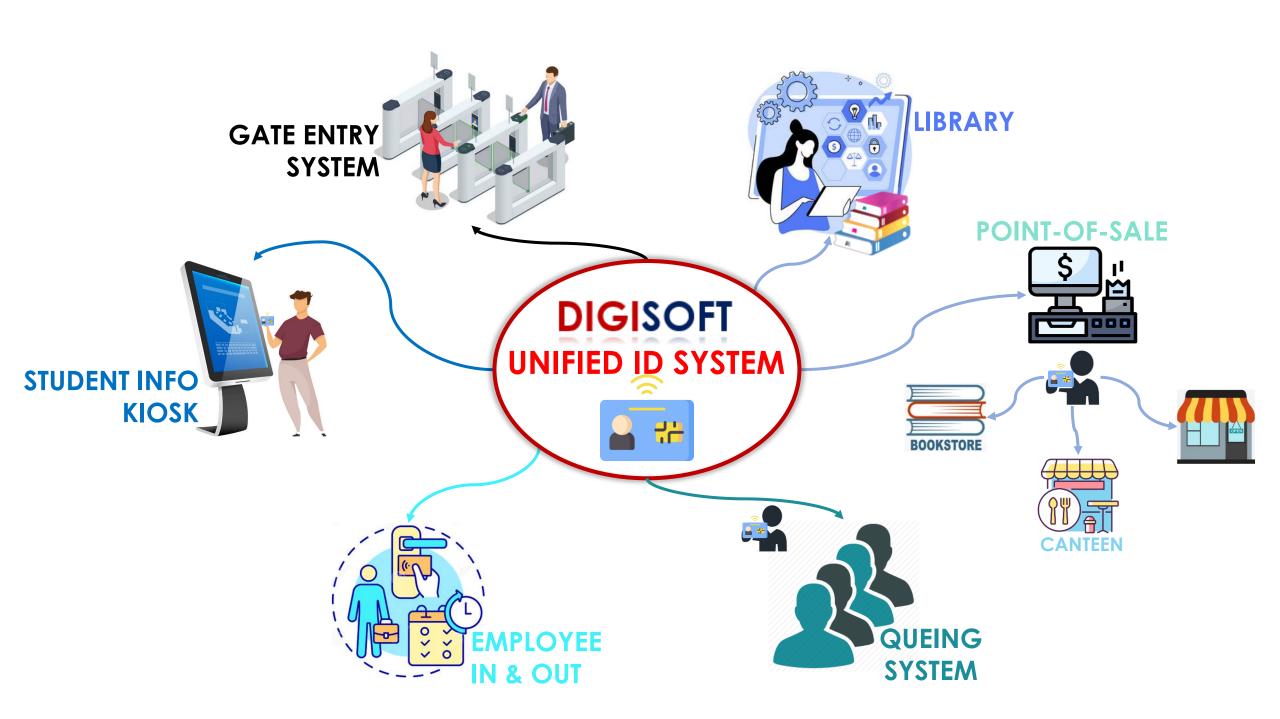

# WHY CHOOSE DIGITAL SOFTWARE? MOST COMPLETE & FULLY INTEGRATED SYSTEMS

Admission, Curr Eval, Sched Wizard, Pre-Enlistment, Enrollment Assessment, Scholarships, UNIFAST, Cashiering, Accounts Human Resource, Payroll, Annualized Tax, PDS

Biometric Attendanc e, Leave Mgt

Library, OPAC, Selfservice Kiosk Grading System, Class Record

Learning
Mgt
Systems

Online
Payment
thru.
DragonPay

Asset and Supplies Inventory System

Gate / Visitor
Mgt Systems
w/ SMS
Notifications

Queuing System, Paperless w/ SMS Notification

Cashless
Canteen
Point-ofSale

Cashless
Bookstore
Point-ofSale