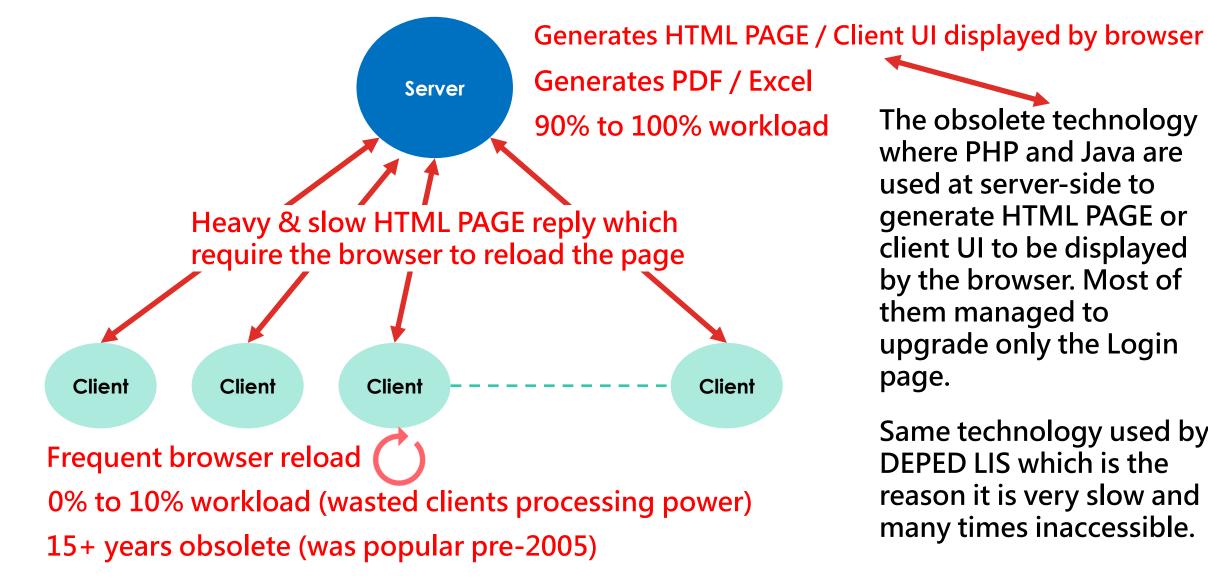

#### THE SPEED BARRIER TECHNICAL CHALLENGE

## SERVER-SIDE UI TECHNOLOGY (OBSOLETE) (used by Pinnacle, Data Pacific, GTI & 99% Others)

The obsolete technology where PHP and Java are used at server-side to generate HTML PAGE or client UI to be displayed by the browser. Most of them managed to upgrade only the Login page.

Same technology used by **DEPED LIS** which is the reason it is very slow and many times inaccessible.