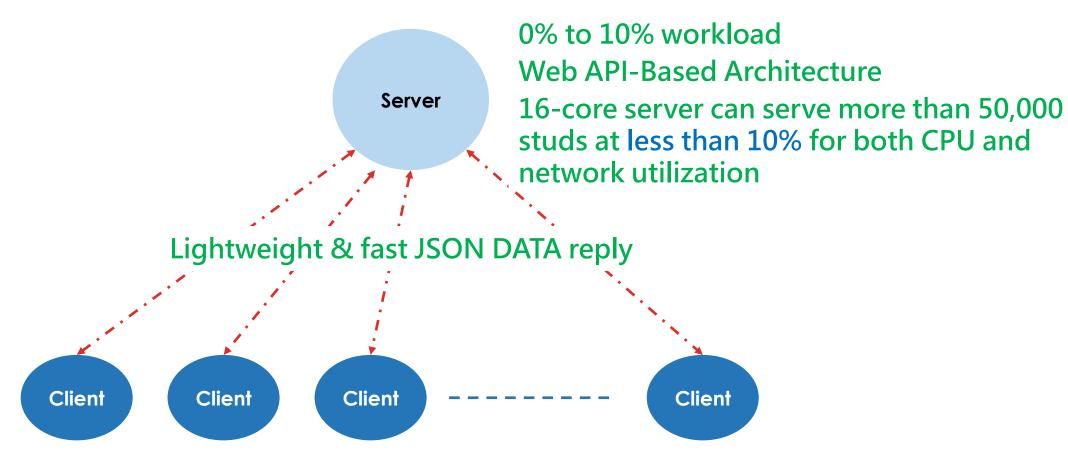

# 100% CLIENT-SIDE UI TECHNOLOGY (used by Digital Software)

0% browser refresh
90% to 100% workload
Latest technology

100% client-side generation of PDF / Excel Maximizes usage of clients processing power Support OFFLINE mode